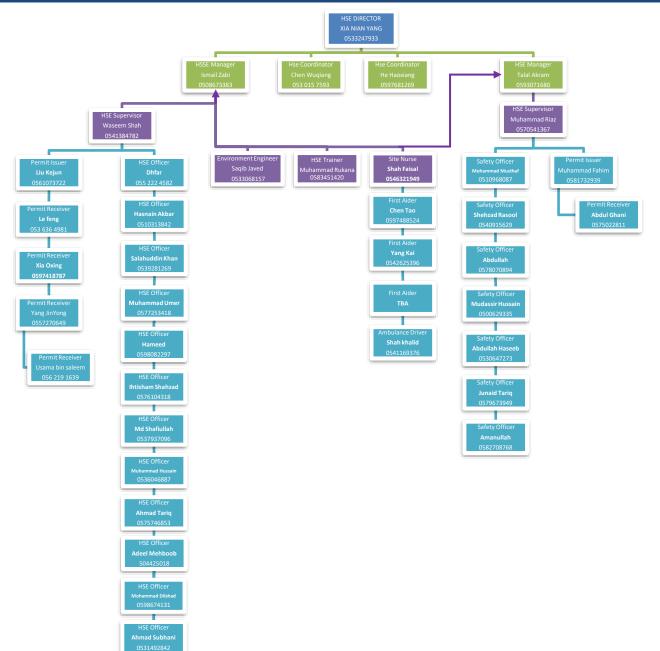

) | XIA Nian yang (HSSE Director) | Issue for Approval |
|            |            |                           |                              |                              |                               |                    |
|            |            |                           |                              |                              |                               |                    |
| Signature: |            | Ally.                     | An                           | Aff                          | 夏金洋                           |                    |
| Date:      |            | 21-11-2024                | 21-11-2024                   | 21-11-2024                   | 21-11-2024                    |                    |







## **HSSE ORGANIZATIONAL CHART FOR SEDRA PHASE 3**